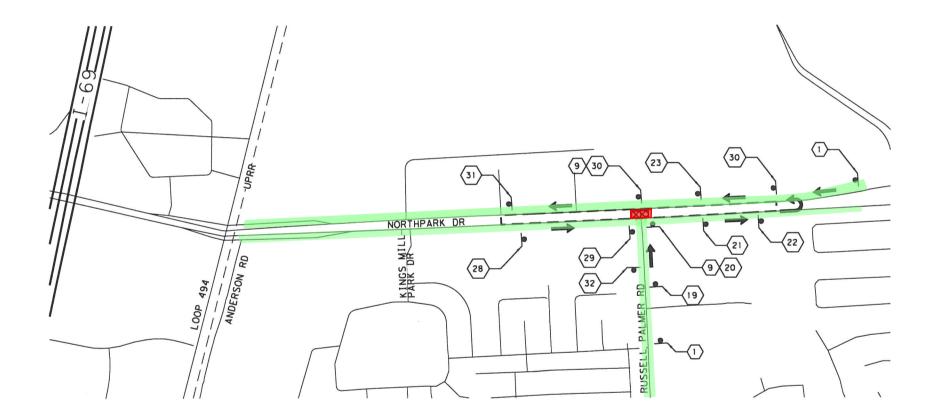

## LEGEND

WORK ZONE

CONSTRUCTION WARNING SIGN

TY III BARRICADE PROPOSED TRAVEL FLOW

DETOUR PATH

## NOTES:

- 1. DETOURS ARE FOR OFF-PEAK CLOSURES ONLY.
- 2. REFER TO TRAFFIC CONTROL PLAN
  CONSTRUCTION DETOUR DIAGRAM LEGEND

NOT TO SCALE

## TRAFFIC CONTROL PLANS DETOUR DIAGRAMS

RUSSELL PALMER RD

|         |                |        |     |            |      |                 | SH          | EEI         | 1 01 1    | ۱.5 |
|---------|----------------|--------|-----|------------|------|-----------------|-------------|-------------|-----------|-----|
| I GNED: | ED: TO FED. RE |        | STA | TATE       | CITY | OF HOUSTON 1885 |             | HIGHNAY No. |           | 1   |
| CKED:   | TO             | 6      | TEX | AS         | SEE  | TITLE           | SHEET       |             | CS        | ð   |
| WNz     | TO             | DISTRI | ст  | COUNTY     |      | CONTROL<br>No.  | SECTION No. | JOB<br>No.  | SHEET NO. |     |
| CKED:   | PI             | HOU    |     | MONTGOMERY |      | 0912            | 37          | 232         | 118       | å   |