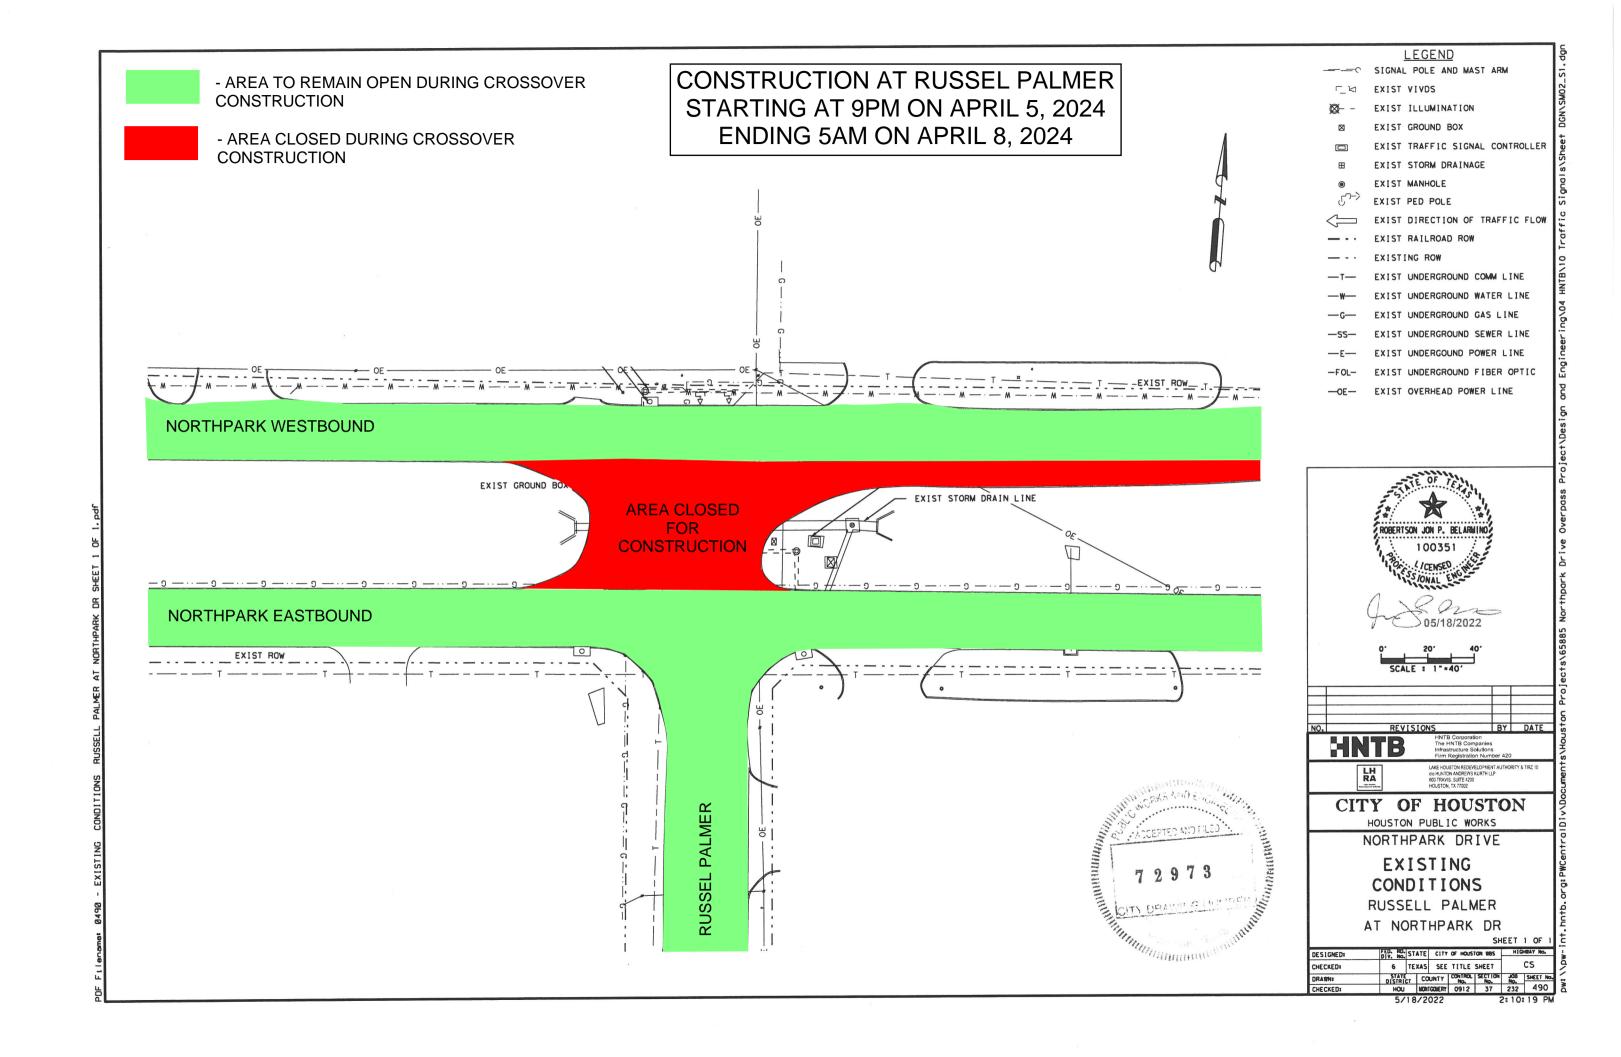

- AREA TO REMAIN OPEN DURING CROSSOVER CONSTRUCTION

- AREA CLOSED DURING CROSSOVER CONSTRUCTION

CROSSOVER DETOUR AT RUSSEL PALMER STARTING AT 9PM ON APRIL 5, 2024 ENDING 5AM ON APRIL 8, 2024