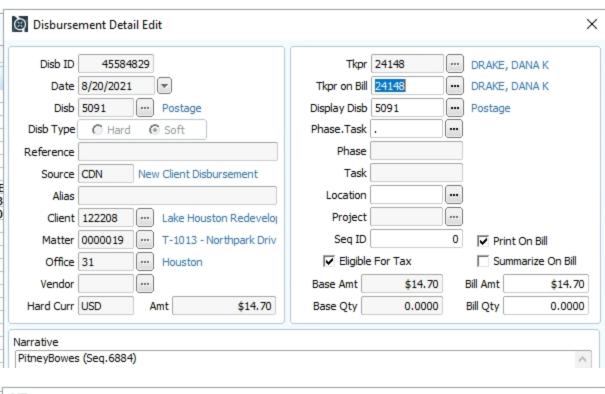

# Lake Houston Redevelopment Authority Unpaid Bills Detail As of November 11, 2021

| Type                                                                                        | Date                                                                                                                        | Num                                                          | Memo                                                                                                                                                       | Open Balance                                             |
|---------------------------------------------------------------------------------------------|-----------------------------------------------------------------------------------------------------------------------------|--------------------------------------------------------------|------------------------------------------------------------------------------------------------------------------------------------------------------------|----------------------------------------------------------|
| Hunton A                                                                                    | ndrews Kurth I                                                                                                              | LLP                                                          |                                                                                                                                                            |                                                          |
| Bill                                                                                        | 10/18/2021                                                                                                                  | 13178                                                        | Legal services - Sept 2021 (Parcel 21)                                                                                                                     | 1,592.49                                                 |
| Bill                                                                                        | 10/18/2021                                                                                                                  | 13178                                                        | Legal services - Sept 2021 (Parcel 20)                                                                                                                     | 13,967.19                                                |
| Bill                                                                                        | 10/18/2021                                                                                                                  | 13178                                                        | Legal services - Sept 2021 (Parcel 14)                                                                                                                     | 4,987.50                                                 |
| Bill                                                                                        | 10/18/2021                                                                                                                  | 13178                                                        | Legal services - Sept 2021 (Parcel 10)                                                                                                                     | 12,698.13                                                |
| Bill                                                                                        | 10/18/2021                                                                                                                  | 13178                                                        | Legal services - Sept 2021 (Parcel 9)                                                                                                                      | 1,368.97                                                 |
| Bill                                                                                        | 10/18/2021                                                                                                                  | 13178                                                        | Legal services - Sept 2021 (Parcel 8)                                                                                                                      | 1,775.58                                                 |
| Bill                                                                                        | 10/18/2021                                                                                                                  | 13178                                                        | Legal services - Sept 2021 (Parcel 7)                                                                                                                      | 30,650.28                                                |
| Bill                                                                                        | 10/18/2021                                                                                                                  | 13178                                                        | Legal services - Sept 2021 (Parcel 6)                                                                                                                      | 4,522.53                                                 |
| Bill                                                                                        | 10/18/2021                                                                                                                  | 13178                                                        | Legal services - Sept 2021 (Parcel 4)                                                                                                                      | 6,258.00                                                 |
| Bill                                                                                        | 10/18/2021                                                                                                                  | 13178                                                        | Legal services - September 2021                                                                                                                            | 14,547.50                                                |
| Bill                                                                                        | 10/18/2021                                                                                                                  | 13178                                                        | Legal services - Aug 2021                                                                                                                                  | 4,075.29                                                 |
| Takal I lova                                                                                |                                                                                                                             |                                                              |                                                                                                                                                            | 00 440 40                                                |
|                                                                                             | on Andrews Ku<br>bson Swedlun<br>11/01/2021                                                                                 | d Barfoot P                                                  | PLLC Preliminary Official Statement Bond Series 2021                                                                                                       | 96,443.46                                                |
| McCall Gi<br>Bill                                                                           | bson Swedlun                                                                                                                | d Barfoot P<br>POS B                                         | Preliminary Official Statement Bond Series 2021                                                                                                            | ,                                                        |
| McCall Gi<br>Bill<br>Total McC                                                              | bson Swedlun<br>11/01/2021                                                                                                  | d Barfoot P<br>POS B                                         | Preliminary Official Statement Bond Series 2021                                                                                                            | 1,500.00                                                 |
| McCall Gi<br>Bill<br>Total McC                                                              | bson Swedlun<br>11/01/2021<br>all Gibson Swed                                                                               | d Barfoot P<br>POS B                                         | Preliminary Official Statement Bond Series 2021                                                                                                            | 1,500.00                                                 |
| McCall Gi<br>Bill<br>Total McC<br>McKim &                                                   | bson Swedlun<br>11/01/2021<br>all Gibson Swed<br>Creed Inc.                                                                 | d Barfoot P<br>POS B<br>dlund Barfoo                         | Preliminary Official Statement Bond Series 2021 ot PLLC                                                                                                    | 1,500.00                                                 |
| McCall Gi<br>Bill<br>Total McC<br>McKim &<br>Bill<br>Bill                                   | bson Swedlun<br>11/01/2021<br>all Gibson Swed<br>Creed Inc.<br>10/31/2021                                                   | d Barfoot P<br>POS B<br>dlund Barfoo<br>178183<br>177209     | Preliminary Official Statement Bond Series 2021 ot PLLC  North Park Drive Overpass to 10/23/21                                                             | 1,500.00<br>1,500.00<br>1,339.87                         |
| McCall Gi<br>Bill<br>Total McC<br>McKim &<br>Bill<br>Bill<br>Total McK                      | bson Swedlun<br>11/01/2021<br>all Gibson Swed<br>Creed Inc.<br>10/31/2021<br>10/31/2021                                     | d Barfoot P<br>POS B<br>dlund Barfoo<br>178183<br>177209     | Preliminary Official Statement Bond Series 2021 ot PLLC  North Park Drive Overpass to 10/23/21                                                             | 1,500.00<br>1,500.00<br>1,339.87<br>3,131.55             |
| McCall Gi<br>Bill<br>Total McC<br>McKim &<br>Bill<br>Bill<br>Total McK                      | bson Swedlun<br>11/01/2021<br>all Gibson Swed<br>Creed Inc.<br>10/31/2021<br>10/31/2021<br>im & Creed Inc.                  | d Barfoot P<br>POS B<br>dlund Barfoo<br>178183<br>177209     | Preliminary Official Statement Bond Series 2021 ot PLLC  North Park Drive Overpass to 10/23/21                                                             | 1,500.00<br>1,500.00<br>1,339.87<br>3,131.55             |
| McCall Gi<br>Bill<br>Total McC<br>McKim &<br>Bill<br>Bill<br>Total McK<br>The Morto<br>Bill | bson Swedlun<br>11/01/2021<br>all Gibson Swed<br>Creed Inc.<br>10/31/2021<br>10/31/2021<br>im & Creed Inc.<br>on Accounting | d Barfoot P POS B dllund Barfoot 178183 177209 Services 2256 | Preliminary Official Statement Bond Series 2021 of PLLC  North Park Drive Overpass to 10/23/21 Miscellaneous Survey  July, August and September Accounting | 1,500.00<br>1,500.00<br>1,339.87<br>3,131.55<br>4,471.42 |