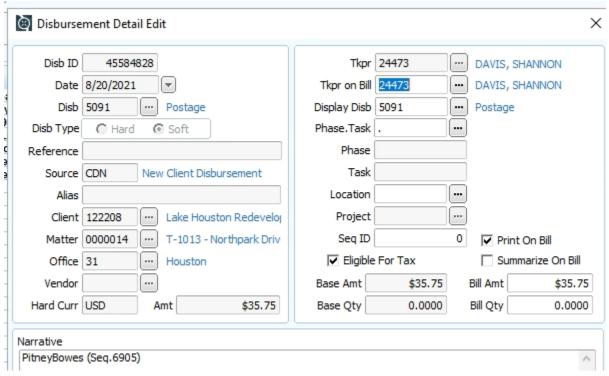

# Lake Houston Redevelopment Authority Unpaid Bills Detail As of November 11, 2021

| Type                                                                                        | Date                                                                                                                        | Num                                                          | Memo                                                                                                                                                       | Open Balance                                             |
|---------------------------------------------------------------------------------------------|-----------------------------------------------------------------------------------------------------------------------------|--------------------------------------------------------------|------------------------------------------------------------------------------------------------------------------------------------------------------------|----------------------------------------------------------|
| Hunton A                                                                                    | ndrews Kurth I                                                                                                              | LLP                                                          |                                                                                                                                                            |                                                          |
| Bill                                                                                        | 10/18/2021                                                                                                                  | 13178                                                        | Legal services - Sept 2021 (Parcel 21)                                                                                                                     | 1,592.49                                                 |
| Bill                                                                                        | 10/18/2021                                                                                                                  | 13178                                                        | Legal services - Sept 2021 (Parcel 20)                                                                                                                     | 13,967.19                                                |
| Bill                                                                                        | 10/18/2021                                                                                                                  | 13178                                                        | Legal services - Sept 2021 (Parcel 14)                                                                                                                     | 4,987.50                                                 |
| Bill                                                                                        | 10/18/2021                                                                                                                  | 13178                                                        | Legal services - Sept 2021 (Parcel 10)                                                                                                                     | 12,698.13                                                |
| Bill                                                                                        | 10/18/2021                                                                                                                  | 13178                                                        | Legal services - Sept 2021 (Parcel 9)                                                                                                                      | 1,368.97                                                 |
| Bill                                                                                        | 10/18/2021                                                                                                                  | 13178                                                        | Legal services - Sept 2021 (Parcel 8)                                                                                                                      | 1,775.58                                                 |
| Bill                                                                                        | 10/18/2021                                                                                                                  | 13178                                                        | Legal services - Sept 2021 (Parcel 7)                                                                                                                      | 30,650.28                                                |
| Bill                                                                                        | 10/18/2021                                                                                                                  | 13178                                                        | Legal services - Sept 2021 (Parcel 6)                                                                                                                      | 4,522.53                                                 |
| Bill                                                                                        | 10/18/2021                                                                                                                  | 13178                                                        | Legal services - Sept 2021 (Parcel 4)                                                                                                                      | 6,258.00                                                 |
| Bill                                                                                        | 10/18/2021                                                                                                                  | 13178                                                        | Legal services - September 2021                                                                                                                            | 14,547.50                                                |
| Bill                                                                                        | 10/18/2021                                                                                                                  | 13178                                                        | Legal services - Aug 2021                                                                                                                                  | 4,075.29                                                 |
| Takal I lova                                                                                |                                                                                                                             |                                                              |                                                                                                                                                            | 00 440 40                                                |
|                                                                                             | on Andrews Ku<br>bson Swedlun<br>11/01/2021                                                                                 | d Barfoot P                                                  | PLLC Preliminary Official Statement Bond Series 2021                                                                                                       | 96,443.46                                                |
| McCall Gi<br>Bill                                                                           | bson Swedlun                                                                                                                | d Barfoot P<br>POS B                                         | Preliminary Official Statement Bond Series 2021                                                                                                            | ,                                                        |
| McCall Gi<br>Bill<br>Total McC                                                              | bson Swedlun<br>11/01/2021                                                                                                  | d Barfoot P<br>POS B                                         | Preliminary Official Statement Bond Series 2021                                                                                                            | 1,500.00                                                 |
| McCall Gi<br>Bill<br>Total McC                                                              | bson Swedlun<br>11/01/2021<br>all Gibson Swed                                                                               | d Barfoot P<br>POS B                                         | Preliminary Official Statement Bond Series 2021                                                                                                            | 1,500.00                                                 |
| McCall Gi<br>Bill<br>Total McC<br>McKim &                                                   | bson Swedlun<br>11/01/2021<br>all Gibson Swed<br>Creed Inc.                                                                 | d Barfoot P<br>POS B<br>dlund Barfoo                         | Preliminary Official Statement Bond Series 2021 ot PLLC                                                                                                    | 1,500.00                                                 |
| McCall Gi<br>Bill<br>Total McC<br>McKim &<br>Bill<br>Bill                                   | bson Swedlun<br>11/01/2021<br>all Gibson Swed<br>Creed Inc.<br>10/31/2021                                                   | d Barfoot P<br>POS B<br>dlund Barfoo<br>178183<br>177209     | Preliminary Official Statement Bond Series 2021 ot PLLC  North Park Drive Overpass to 10/23/21                                                             | 1,500.00<br>1,500.00<br>1,339.87                         |
| McCall Gi<br>Bill<br>Total McC<br>McKim &<br>Bill<br>Bill<br>Total McK                      | bson Swedlun<br>11/01/2021<br>all Gibson Swed<br>Creed Inc.<br>10/31/2021<br>10/31/2021                                     | d Barfoot P<br>POS B<br>dlund Barfoo<br>178183<br>177209     | Preliminary Official Statement Bond Series 2021 ot PLLC  North Park Drive Overpass to 10/23/21                                                             | 1,500.00<br>1,500.00<br>1,339.87<br>3,131.55             |
| McCall Gi<br>Bill<br>Total McC<br>McKim &<br>Bill<br>Bill<br>Total McK                      | bson Swedlun<br>11/01/2021<br>all Gibson Swed<br>Creed Inc.<br>10/31/2021<br>10/31/2021<br>im & Creed Inc.                  | d Barfoot P<br>POS B<br>dlund Barfoo<br>178183<br>177209     | Preliminary Official Statement Bond Series 2021 ot PLLC  North Park Drive Overpass to 10/23/21                                                             | 1,500.00<br>1,500.00<br>1,339.87<br>3,131.55             |
| McCall Gi<br>Bill<br>Total McC<br>McKim &<br>Bill<br>Bill<br>Total McK<br>The Morto<br>Bill | bson Swedlun<br>11/01/2021<br>all Gibson Swed<br>Creed Inc.<br>10/31/2021<br>10/31/2021<br>im & Creed Inc.<br>on Accounting | d Barfoot P POS B dllund Barfoot 178183 177209 Services 2256 | Preliminary Official Statement Bond Series 2021 of PLLC  North Park Drive Overpass to 10/23/21 Miscellaneous Survey  July, August and September Accounting | 1,500.00<br>1,500.00<br>1,339.87<br>3,131.55<br>4,471.42 |