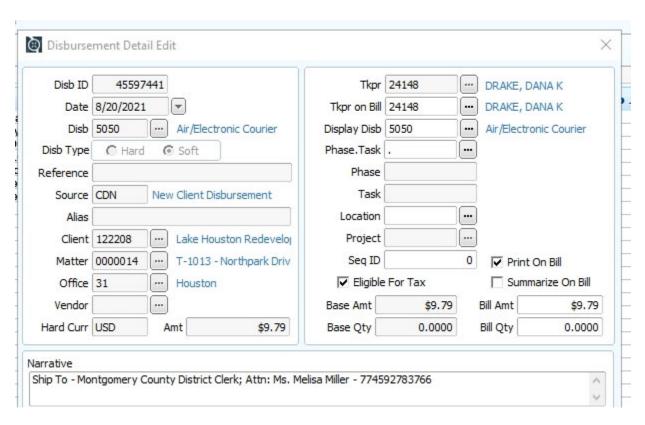

# Lake Houston Redevelopment Authority Unpaid Bills Detail As of November 11, 2021

| Type                                                                                        | Date                                                                                                                        | Num                                                          | Memo                                                                                                                                                       | Open Balance                                             |
|---------------------------------------------------------------------------------------------|-----------------------------------------------------------------------------------------------------------------------------|--------------------------------------------------------------|------------------------------------------------------------------------------------------------------------------------------------------------------------|----------------------------------------------------------|
| Hunton A                                                                                    | ndrews Kurth I                                                                                                              | LLP                                                          |                                                                                                                                                            |                                                          |
| Bill                                                                                        | 10/18/2021                                                                                                                  | 13178                                                        | Legal services - Sept 2021 (Parcel 21)                                                                                                                     | 1,592.49                                                 |
| Bill                                                                                        | 10/18/2021                                                                                                                  | 13178                                                        | Legal services - Sept 2021 (Parcel 20)                                                                                                                     | 13,967.19                                                |
| Bill                                                                                        | 10/18/2021                                                                                                                  | 13178                                                        | Legal services - Sept 2021 (Parcel 14)                                                                                                                     | 4,987.50                                                 |
| Bill                                                                                        | 10/18/2021                                                                                                                  | 13178                                                        | Legal services - Sept 2021 (Parcel 10)                                                                                                                     | 12,698.13                                                |
| Bill                                                                                        | 10/18/2021                                                                                                                  | 13178                                                        | Legal services - Sept 2021 (Parcel 9)                                                                                                                      | 1,368.97                                                 |
| Bill                                                                                        | 10/18/2021                                                                                                                  | 13178                                                        | Legal services - Sept 2021 (Parcel 8)                                                                                                                      | 1,775.58                                                 |
| Bill                                                                                        | 10/18/2021                                                                                                                  | 13178                                                        | Legal services - Sept 2021 (Parcel 7)                                                                                                                      | 30,650.28                                                |
| Bill                                                                                        | 10/18/2021                                                                                                                  | 13178                                                        | Legal services - Sept 2021 (Parcel 6)                                                                                                                      | 4,522.53                                                 |
| Bill                                                                                        | 10/18/2021                                                                                                                  | 13178                                                        | Legal services - Sept 2021 (Parcel 4)                                                                                                                      | 6,258.00                                                 |
| Bill                                                                                        | 10/18/2021                                                                                                                  | 13178                                                        | Legal services - September 2021                                                                                                                            | 14,547.50                                                |
| Bill                                                                                        | 10/18/2021                                                                                                                  | 13178                                                        | Legal services - Aug 2021                                                                                                                                  | 4,075.29                                                 |
| Takal I lova                                                                                |                                                                                                                             |                                                              |                                                                                                                                                            | 00 440 40                                                |
|                                                                                             | on Andrews Ku<br>bson Swedlun<br>11/01/2021                                                                                 | d Barfoot P                                                  | PLLC Preliminary Official Statement Bond Series 2021                                                                                                       | 96,443.46                                                |
| McCall Gi<br>Bill                                                                           | bson Swedlun                                                                                                                | d Barfoot P<br>POS B                                         | Preliminary Official Statement Bond Series 2021                                                                                                            | ,                                                        |
| McCall Gi<br>Bill<br>Total McC                                                              | bson Swedlun<br>11/01/2021                                                                                                  | d Barfoot P<br>POS B                                         | Preliminary Official Statement Bond Series 2021                                                                                                            | 1,500.00                                                 |
| McCall Gi<br>Bill<br>Total McC                                                              | bson Swedlun<br>11/01/2021<br>all Gibson Swed                                                                               | d Barfoot P<br>POS B                                         | Preliminary Official Statement Bond Series 2021                                                                                                            | 1,500.00                                                 |
| McCall Gi<br>Bill<br>Total McC<br>McKim &                                                   | bson Swedlun<br>11/01/2021<br>all Gibson Swed<br>Creed Inc.                                                                 | d Barfoot P<br>POS B<br>dlund Barfoo                         | Preliminary Official Statement Bond Series 2021 ot PLLC                                                                                                    | 1,500.00                                                 |
| McCall Gi<br>Bill<br>Total McC<br>McKim &<br>Bill<br>Bill                                   | bson Swedlun<br>11/01/2021<br>all Gibson Swed<br>Creed Inc.<br>10/31/2021                                                   | d Barfoot P<br>POS B<br>dlund Barfoo<br>178183<br>177209     | Preliminary Official Statement Bond Series 2021 ot PLLC  North Park Drive Overpass to 10/23/21                                                             | 1,500.00<br>1,500.00<br>1,339.87                         |
| McCall Gi<br>Bill<br>Total McC<br>McKim &<br>Bill<br>Bill<br>Total McK                      | bson Swedlun<br>11/01/2021<br>all Gibson Swed<br>Creed Inc.<br>10/31/2021<br>10/31/2021                                     | d Barfoot P<br>POS B<br>dlund Barfoo<br>178183<br>177209     | Preliminary Official Statement Bond Series 2021 ot PLLC  North Park Drive Overpass to 10/23/21                                                             | 1,500.00<br>1,500.00<br>1,339.87<br>3,131.55             |
| McCall Gi<br>Bill<br>Total McC<br>McKim &<br>Bill<br>Bill<br>Total McK                      | bson Swedlun<br>11/01/2021<br>all Gibson Swed<br>Creed Inc.<br>10/31/2021<br>10/31/2021<br>im & Creed Inc.                  | d Barfoot P<br>POS B<br>dlund Barfoo<br>178183<br>177209     | Preliminary Official Statement Bond Series 2021 ot PLLC  North Park Drive Overpass to 10/23/21                                                             | 1,500.00<br>1,500.00<br>1,339.87<br>3,131.55             |
| McCall Gi<br>Bill<br>Total McC<br>McKim &<br>Bill<br>Bill<br>Total McK<br>The Morto<br>Bill | bson Swedlun<br>11/01/2021<br>all Gibson Swed<br>Creed Inc.<br>10/31/2021<br>10/31/2021<br>im & Creed Inc.<br>on Accounting | d Barfoot P POS B dllund Barfoot 178183 177209 Services 2256 | Preliminary Official Statement Bond Series 2021 of PLLC  North Park Drive Overpass to 10/23/21 Miscellaneous Survey  July, August and September Accounting | 1,500.00<br>1,500.00<br>1,339.87<br>3,131.55<br>4,471.42 |