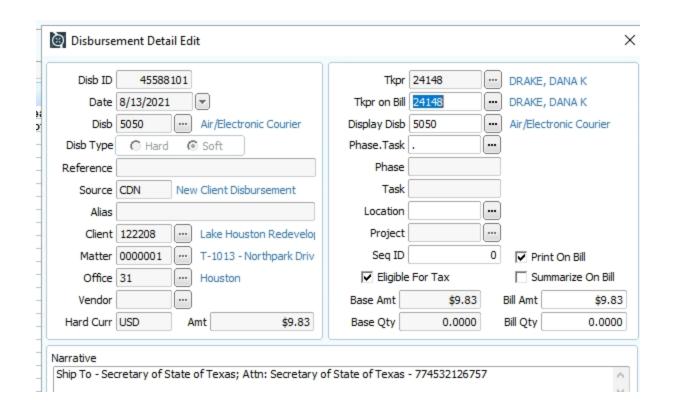

| 9.83     |
| E107     | Delivery/Messer    | nger Services   |                                                                                                                      | 9.83     |
| CODE     | DESCRIPTION        | DATE            | DESCRIPTION                                                                                                          | AMOUNT   |
| FOR COST | S ADVANCED AND EXP | ENSES INCURRED: |                                                                                                                      |          |

# INVOICE SUMMARY:

| CURRENT INVOICE AMOUNT DUE: | \$ 30,629.33 |
|-----------------------------|--------------|
| Current Charges:            | 2,009.83     |
| Current Fees:               | \$ 28,619.50 |





Integra Realty Resources Houston

9225 Katy Freeway Suite 206 Houston TX 77024 T (713) 973-0212 F (713) 973-2028 www.irr.com

# Invoice

Invoice Number: 184-2020-1222.A Invoice Date: 08/22/2021

Page: 1

Bill To:

Lake Houston Redevelopment Authority C/o Hunton, Andrews, Kurth, LLP Attn: J. Mark Breeding 600 Travis, Suite 4200 Houston TX 77002

TIRZ 10

Northpark Drive

Master File No: 184-2019-0987

| Integra File Number | Parcel Description                                                      | Fee        |
|---------------------|-------------------------------------------------------------------------|------------|
| 184-2020-1222.A     | Parcel 1A – Update Report<br>Release of Open Space Restrictive Covenant | \$2,000.00 |
| Total Amount Due:   |