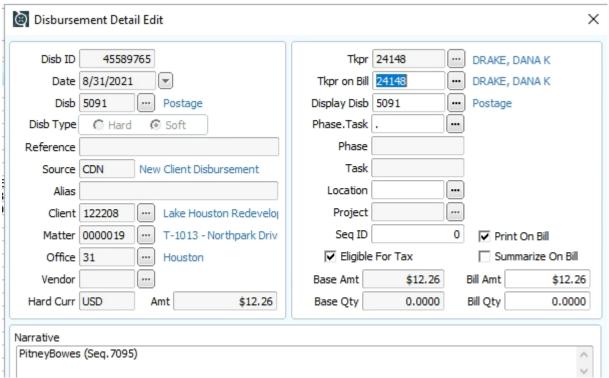

# Lake Houston Redevelopment Authority Unpaid Bills Detail As of November 11, 2021

| Type                                                                                        | Date                                                                                                                        | Num                                                          | Memo                                                                                                                                                       | Open Balance                                             |
|---------------------------------------------------------------------------------------------|-----------------------------------------------------------------------------------------------------------------------------|--------------------------------------------------------------|------------------------------------------------------------------------------------------------------------------------------------------------------------|----------------------------------------------------------|
| Hunton A                                                                                    | ndrews Kurth I                                                                                                              | LLP                                                          |                                                                                                                                                            |                                                          |
| Bill                                                                                        | 10/18/2021                                                                                                                  | 13178                                                        | Legal services - Sept 2021 (Parcel 21)                                                                                                                     | 1,592.49                                                 |
| Bill                                                                                        | 10/18/2021                                                                                                                  | 13178                                                        | Legal services - Sept 2021 (Parcel 20)                                                                                                                     | 13,967.19                                                |
| Bill                                                                                        | 10/18/2021                                                                                                                  | 13178                                                        | Legal services - Sept 2021 (Parcel 14)                                                                                                                     | 4,987.50                                                 |
| Bill                                                                                        | 10/18/2021                                                                                                                  | 13178                                                        | Legal services - Sept 2021 (Parcel 10)                                                                                                                     | 12,698.13                                                |
| Bill                                                                                        | 10/18/2021                                                                                                                  | 13178                                                        | Legal services - Sept 2021 (Parcel 9)                                                                                                                      | 1,368.97                                                 |
| Bill                                                                                        | 10/18/2021                                                                                                                  | 13178                                                        | Legal services - Sept 2021 (Parcel 8)                                                                                                                      | 1,775.58                                                 |
| Bill                                                                                        | 10/18/2021                                                                                                                  | 13178                                                        | Legal services - Sept 2021 (Parcel 7)                                                                                                                      | 30,650.28                                                |
| Bill                                                                                        | 10/18/2021                                                                                                                  | 13178                                                        | Legal services - Sept 2021 (Parcel 6)                                                                                                                      | 4,522.53                                                 |
| Bill                                                                                        | 10/18/2021                                                                                                                  | 13178                                                        | Legal services - Sept 2021 (Parcel 4)                                                                                                                      | 6,258.00                                                 |
| Bill                                                                                        | 10/18/2021                                                                                                                  | 13178                                                        | Legal services - September 2021                                                                                                                            | 14,547.50                                                |
| Bill                                                                                        | 10/18/2021                                                                                                                  | 13178                                                        | Legal services - Aug 2021                                                                                                                                  | 4,075.29                                                 |
| Takal I lova                                                                                |                                                                                                                             |                                                              |                                                                                                                                                            | 00 440 40                                                |
|                                                                                             | on Andrews Ku<br>bson Swedlun<br>11/01/2021                                                                                 | d Barfoot P                                                  | PLLC Preliminary Official Statement Bond Series 2021                                                                                                       | 96,443.46                                                |
| McCall Gi<br>Bill                                                                           | bson Swedlun                                                                                                                | d Barfoot P<br>POS B                                         | Preliminary Official Statement Bond Series 2021                                                                                                            | ,                                                        |
| McCall Gi<br>Bill<br>Total McC                                                              | bson Swedlun<br>11/01/2021                                                                                                  | d Barfoot P<br>POS B                                         | Preliminary Official Statement Bond Series 2021                                                                                                            | 1,500.00                                                 |
| McCall Gi<br>Bill<br>Total McC                                                              | bson Swedlun<br>11/01/2021<br>all Gibson Swed                                                                               | d Barfoot P<br>POS B                                         | Preliminary Official Statement Bond Series 2021                                                                                                            | 1,500.00                                                 |
| McCall Gi<br>Bill<br>Total McC<br>McKim &                                                   | bson Swedlun<br>11/01/2021<br>all Gibson Swed<br>Creed Inc.                                                                 | d Barfoot P<br>POS B<br>dlund Barfoo                         | Preliminary Official Statement Bond Series 2021 ot PLLC                                                                                                    | 1,500.00                                                 |
| McCall Gi<br>Bill<br>Total McC<br>McKim &<br>Bill<br>Bill                                   | bson Swedlun<br>11/01/2021<br>all Gibson Swed<br>Creed Inc.<br>10/31/2021                                                   | d Barfoot P<br>POS B<br>dlund Barfoo<br>178183<br>177209     | Preliminary Official Statement Bond Series 2021 ot PLLC  North Park Drive Overpass to 10/23/21                                                             | 1,500.00<br>1,500.00<br>1,339.87                         |
| McCall Gi<br>Bill<br>Total McC<br>McKim &<br>Bill<br>Bill<br>Total McK                      | bson Swedlun<br>11/01/2021<br>all Gibson Swed<br>Creed Inc.<br>10/31/2021<br>10/31/2021                                     | d Barfoot P<br>POS B<br>dlund Barfoo<br>178183<br>177209     | Preliminary Official Statement Bond Series 2021 ot PLLC  North Park Drive Overpass to 10/23/21                                                             | 1,500.00<br>1,500.00<br>1,339.87<br>3,131.55             |
| McCall Gi<br>Bill<br>Total McC<br>McKim &<br>Bill<br>Bill<br>Total McK                      | bson Swedlun<br>11/01/2021<br>all Gibson Swed<br>Creed Inc.<br>10/31/2021<br>10/31/2021<br>im & Creed Inc.                  | d Barfoot P<br>POS B<br>dlund Barfoo<br>178183<br>177209     | Preliminary Official Statement Bond Series 2021 ot PLLC  North Park Drive Overpass to 10/23/21                                                             | 1,500.00<br>1,500.00<br>1,339.87<br>3,131.55             |
| McCall Gi<br>Bill<br>Total McC<br>McKim &<br>Bill<br>Bill<br>Total McK<br>The Morto<br>Bill | bson Swedlun<br>11/01/2021<br>all Gibson Swed<br>Creed Inc.<br>10/31/2021<br>10/31/2021<br>im & Creed Inc.<br>on Accounting | d Barfoot P POS B dllund Barfoot 178183 177209 Services 2256 | Preliminary Official Statement Bond Series 2021 of PLLC  North Park Drive Overpass to 10/23/21 Miscellaneous Survey  July, August and September Accounting | 1,500.00<br>1,500.00<br>1,339.87<br>3,131.55<br>4,471.42 |