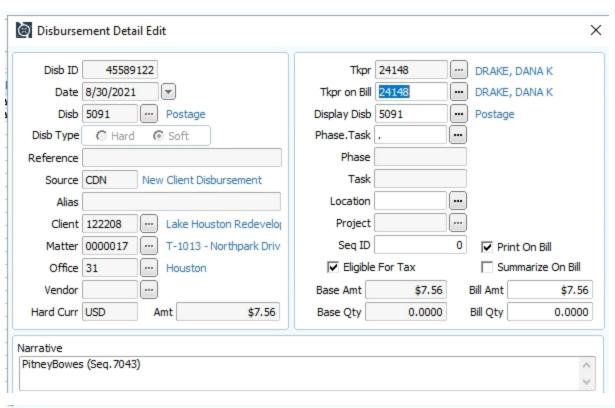

FILE LC INVOICE#: 15003672920 DATE: 8/27/2021 Texas Petroleum - Recording of Lis Pendens Notice                                               | 41.00  |
|          |                      | TOTAL E124     | 4 OTHER                                                                                                                                                     | 41.00  |
|          |                      | TOTAL CUR      | RRENT EXPENSES (\$)                                                                                                                                         | 343.03 |

## INVOICE SUMMARY:

| CURRENT INVOICE AMOUNT DUE: | \$ 4,522.53 |
|-----------------------------|-------------|
| Current Charges:            | 343.03      |
| Current Fees:               | \$ 4,179.50 |







Order ID: Filed Date: 8/20/2021 Accepted Date: 8/23/2021 Status: accepted Filing Type: Filed by: Jurisdiction: Case: Client Matter: Document(s): Filing Fee eService Fee Sales Tax Court Fee Service Fee Convenience Fee **Total Fees** Order ID: 56656682 Filed Date: 8/25/2021 Accepted Date: 8/26/2021 Status: accepted Filing Type: File Filed by: Dana Drake Jurisdiction: Montgomery County - District Clerk Case: 21-08-11811. City of Houston, Texas VS. Texas Petroleum Group, LLC **Client Matter:** 122208.0000017 Document(s): Clerk Filing Letter Notice of Hearing Oath of Special Commissioners **Order Appointing Special Commissioners** Order Setting Hearing before Special Commissioners Petition and Statement in Condemnation of the City of Houston, Texas (blank) Filing Fee Sales Tax Court Fee *