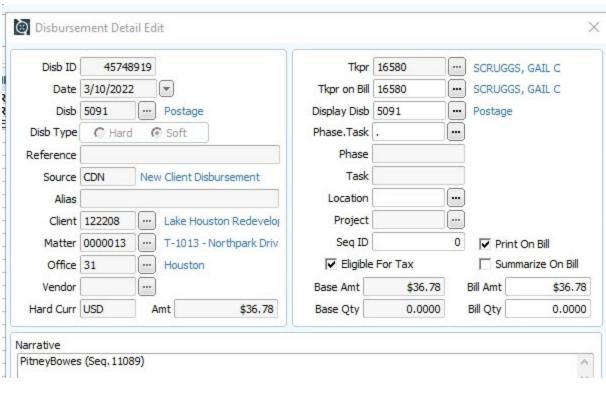

| FOR COSTS | S ADVANCED AND EXPENSES | S INCURRED: |                                                                                                                                                                                                            |        |
|-----------|-------------------------|-------------|------------------------------------------------------------------------------------------------------------------------------------------------------------------------------------------------------------|--------|
| CODE      | DESCRIPTION             | DATE        | DESCRIPTION                                                                                                                                                                                                | AMOUNT |
| E101      | Copying                 |             |                                                                                                                                                                                                            | 325.50 |
|           |                         | TOTAL E101  | COPYING                                                                                                                                                                                                    | 325.50 |
| E107      | Delivery/Messenger      | Services    |                                                                                                                                                                                                            | 39.50  |
|           |                         | TOTAL E107  | DELIVERY/MESSENGER SERVICES                                                                                                                                                                                | 39.50  |
| E110      | Out-of-Town Travel      | 03/10/2022  | VENDOR: Cashman, Kelly W. INVOICE#: 5036252103141215 DATE: 3/10/2022 Mileage - 03/10/22 - Mileage to and from Lake Houston meeting From/To - Home to Lake Houston meeting and return home (69.67 miles/km) | 40.76  |
|           |                         | TOTAL E110  | OUT-OF-TOWN TRAVEL                                                                                                                                                                                         | 40.76  |
|           |                         | TOTAL CUR   | RENT EXPENSES (\$)                                                                                                                                                                                         | 405.76 |